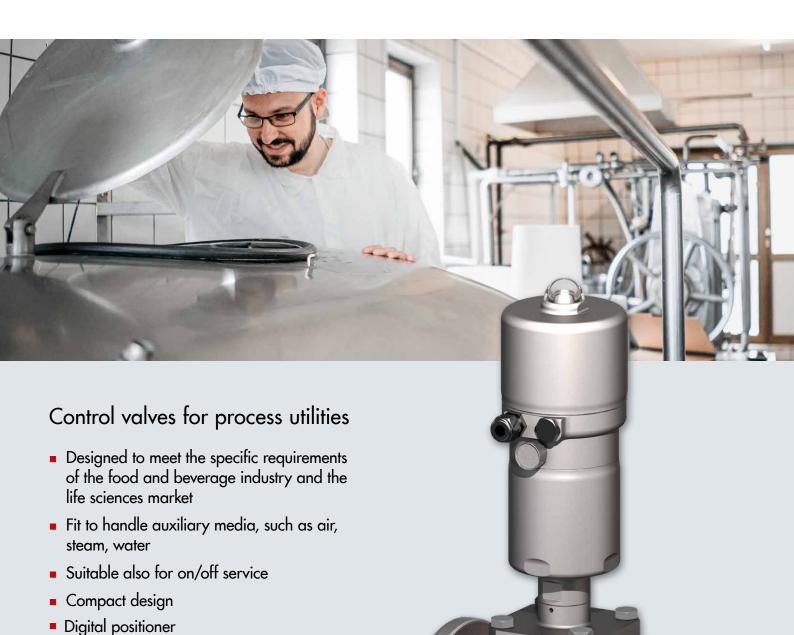

## Type 3321CT (Clean Tech) Globe Valve with Pneumatic Actuator

## Type 3321CT (Clean Tech) Globe Valve with Pneumatic Actuator

| Technical data   |                                                                         |  |
|------------------|-------------------------------------------------------------------------|--|
| Valve sizes      | DN 15 to 80/NPS ½ to 3                                                  |  |
| Pressure ratings | PN 16 to 40/Class 150 and 300                                           |  |
| Materials        | All wetted parts made of 1.4408 and 1.4404/<br>A182 F316L and A351 CF8M |  |
| Connections      | Flange form B1 according to EN 1092-1/<br>RF according to ASME B16.5    |  |