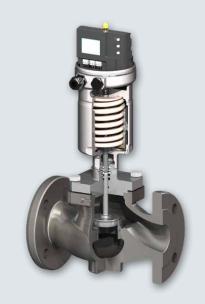

Refer to Data Sheet ▶ T 8115 for more information.

| Advantages                      | How?                                                                                                                                                                      | Why?                                                                                            |
|---------------------------------|---------------------------------------------------------------------------------------------------------------------------------------------------------------------------|-------------------------------------------------------------------------------------------------|
| Compact design and light weight | DN 25 valve 60 % narrower and 50 % lighter than a solution with a Type 3271 or 3277 Pneumatic Actuator                                                                    | Easy integration into skids                                                                     |
| High-quality materials          | All external and wetted parts made of stainless steel, gaskets and packings compliant with EU Regulation (EC) No. 1935/2004 and US Regulation FDA 21 CFR Section 177.1550 | Resistance to all cleaning agents used in the target markets with a certified material solution |
| Proven equipment                | Use of the same actuator and positioner as for the Types 3347 and 3349 Valves                                                                                             | Easier maintenance thanks to pooling of stocks and considerable experience from prior use       |
| Digital positioner              | Same features as<br>Type 3725 Electropneumatic Positioner                                                                                                                 | Easy operation, on-site display, autotune and error monitoring                                  |